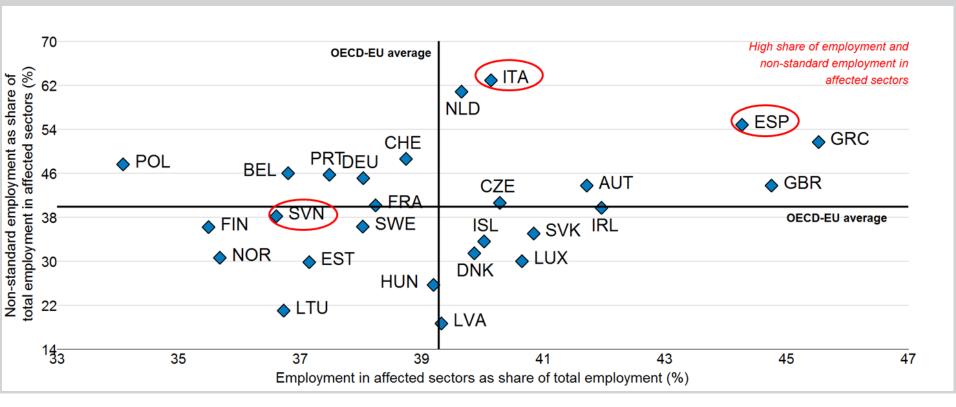

isis on the employment

Lukas Lehner @spi.ox.ac.uk

ETUI: The role and position of TU's in tackling the effect of COVID-19 on employment'
Online (Spain/Italy/Slovenia/Belgium), 16/11/2020

### Agenda

1. The COVID-19 crisis of (un)employment

2. Employment policy responses

3. Trade union involvement



# 1. THE COVID-19 CRISIS OF (UN)EMPLOYMENT



### Projected rise in unemployment in 2020

#### in percentage points





Source: European Commission and Eurofound 2020.

# Employment in activities most affected by containment measures

% of total employment, 2018 or latest available year





# Non-standard workers in activities most affected by containment measures

% of employment in respective sectors, 2018





# Total employment and non-standard employment in activities most affected





### Composition of non-standard workers

% of non-standard employment in affected sectors, 2018





### Lower paid jobs are most affected





### **Limit Bankruptcies and Unemployment**





Source: OECD Interim Economic Outlook 2020.

# EMPLOYMENT POLICY RESPONSES



# Discretionary 2020 fiscal measures adopted in response to coronavirus





Source: Bruegel 2020.

# Replacement rate of short term work allowance as a share of previous wage





Source: Eurofound 2020.

### Policies to support non-standard workers

|                 | Access to sick leave |                                     | Income replacement and support        |                                               |                                                    |                                 |              |