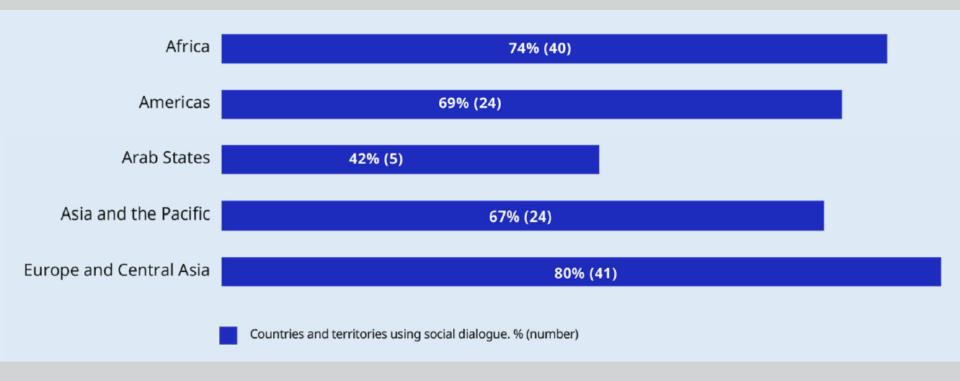

| •                               | •            | •                   |
| United Kingdom  | •                    | •                                   | 0                                     | •                                             | •                                                  |                                 | •            |                     |
| United States   | *                    | *                                   | 0                                     | •                                             | •                                                  |                                 | •            |                     |



# TRADE UNION INVOLVEMENT IN FINDING SOLUTIONS



# Share of countries using social dialogue, by region





Source: ILO 2020.

### Share of countries with multiple outcomes





Source: ILO 2020.

# Role of social partners in the development of COVID-19 policy responses in the EU (%)





Source: Eurofound 2020.

#### Sources

- ETUI: <a href="https://www.etui.org/covid-social-impact">https://www.etui.org/covid-social-impact</a>
- ETUC: <a href="https://www.etuc.org/en/publication/covid-19-watch-etuc-briefing-notes">https://www.etuc.org/en/publication/covid-19-watch-etuc-briefing-notes</a>
- ILO: <a href="https://www.ilo.org/global/topics/coronavirus/lang--en/index.htm">https://www.ilo.org/global/topics/coronavirus/lang--en/index.htm</a>
- OECD: <a href="https://www.oecd.org/coronavirus/en/policy-responses">https://www.oecd.org/coronavirus/en/policy-responses</a>
- Eurofound: <a href="https: