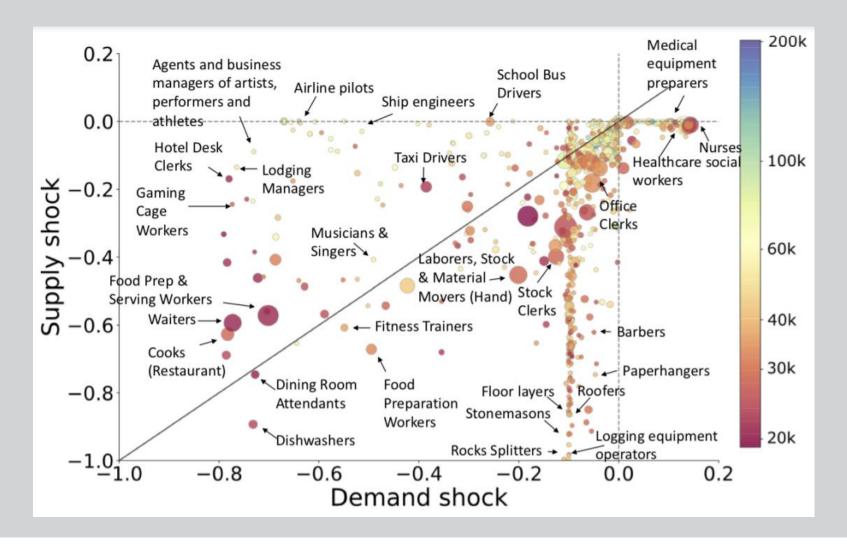

.org/coronavirus/en/policy-responses</a>
- Eurofound: <a href="https://www.eurofound.europa.eu/publications/report/2020/covid-19-">https://www.eurofound.europa.eu/publications/report/2020/covid-19-</a>
   policy-responses-across-europe
- Rio-Chanona et al.: Supply and demand shocks in the COVID-19 pandemic: an industry and occupation perspective, Oxford Review of Economic Policy <a href="https://doi.org/10.1093/oxrep/graa033">https://doi.org/10.1093/oxrep/graa033</a>
- Oxford Supertracker: <a href="https://supertracker.spi.ox.ac.uk/">https://supertracker.spi.ox.ac.uk/</a>



### **APPENDIX**



### Industries are affected unevenly





# Most jobs with a high infection risk receive a low wage





### Occupations resilience to COVID-19 is uneven





### Occupations are affected unevenly





# Role of social partners in the development of COVID-19 policy responses in the EU (%)





Source: Eurofound 2020.