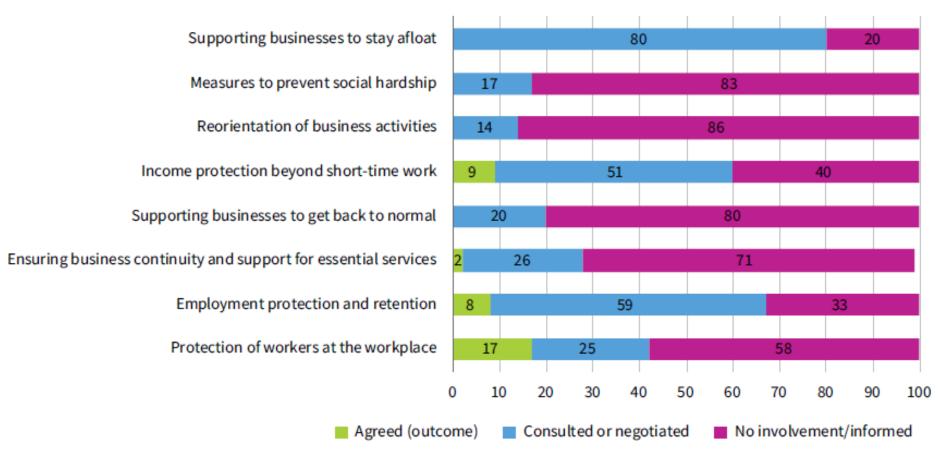

# Role of social partners in the development of COVID-19 policy responses in the EU (%)

Source: Eurofound 2020.