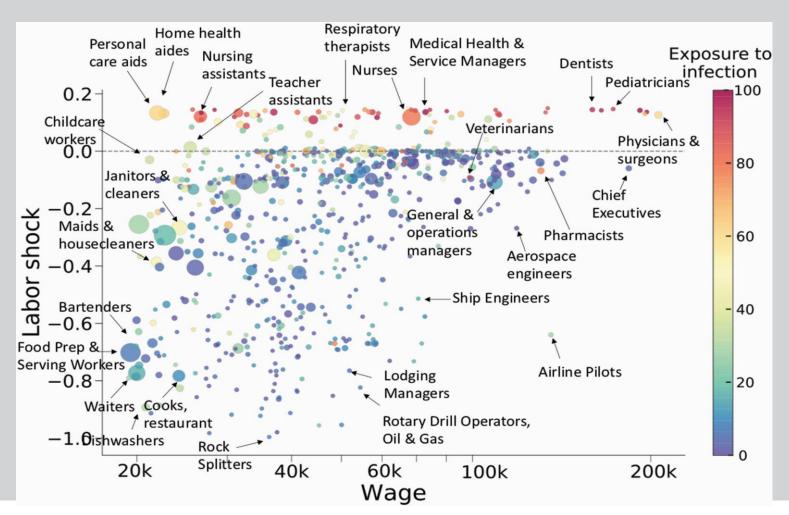

(Spain/Italy/Slovenia/Belgium), 16/11/2020

### Agenda

1. The COVID-19 crisis of (un)employment

2. Employment policy responses

3. Trade union involvement



# 1. THE COVID-19 CRISIS OF (UN)EMPLOYMENT



### Projected rise in unemployment in 2020

#### in percentage points





Source: European Commission and Eurofound 2020.

# Employment in activities most affected by containment measures

% of total employment, 2018 or latest available year





# Non-standard workers in activities most affected by containment measures

% of employment in respective sectors, 2018





# Total employment and non-standard employment in activities most affected





### Composition of non-standard workers

% of non-standard employment in affected sectors, 2018





### Lower paid jobs are most affected





### **Limit Bankruptcies and Unemployment**





Source: OECD Interim Economic Outlook 2020.

# EMPLOYMENT POLICY RESPONSES



# Discretionary 2020 fiscal measures adopted in response to coronavirus





Source: Bruegel 2020.

# Replacement rate of short term work allowance as a share of previous wage





Source: Eurofound 2020.

### Policies to support non-standard workers

|                 | Access to sick leave |                                     | Income replacement and support        |                                               |                                                    |                                 |              |                     |
|-----------------|----------------------|-------------------------------------|---------------------------------------|----