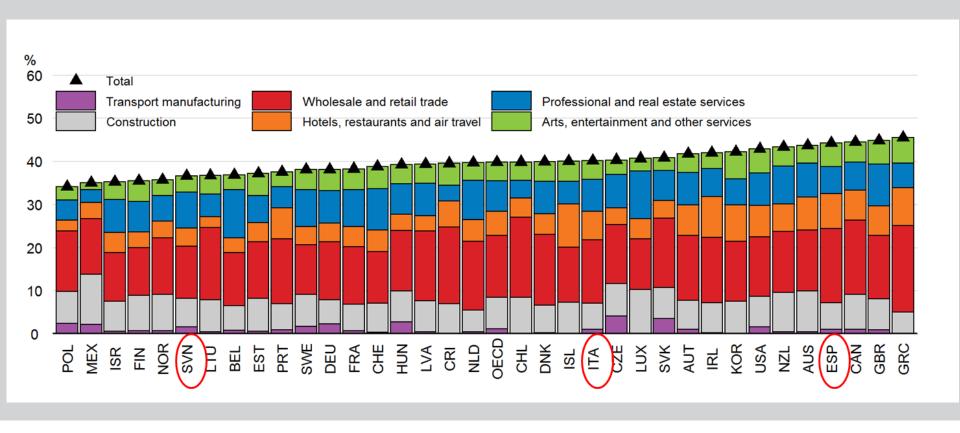

# Employment in activities most affected by containment measures

% of total employment, 2018 or latest available year