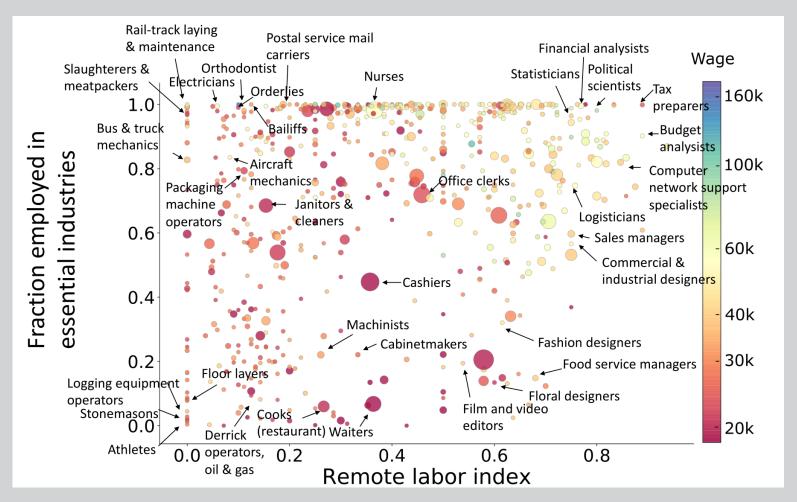

virus/en/policy-responses">https://www.oecd.org/coronavirus/en/policy-responses</a>
- Eurofound: <a href="https://www.eurofound.europa.eu/publications/report/2020/covid-19-">https://www.eurofound.europa.eu/publications/report/2020/covid-19-</a>
   policy-responses-across-europe
- Rio-Chanona et al.: Supply and demand shocks in the COVID-19 pandemic: an industry and occupation perspective, Oxford Review of Economic Policy <a href="https://doi.org/10.1093/oxrep/graa033">https://doi.org/10.1093/oxrep/graa033</a>
- Oxford Supertracker: <a href="https://supertracker.spi.ox.ac.uk/">https://supertracker.spi.ox.ac.uk/</a>



### **APPENDIX**



### Industries are affected unevenly





# Most jobs with a high infection risk receive a low wage





### Occupations resilience to COVID-19 is uneven





### Occupations are affected unevenly





# Role of social partners in the development of COVID-19 policy responses in the EU (%)





Source: Eurofound 2020.