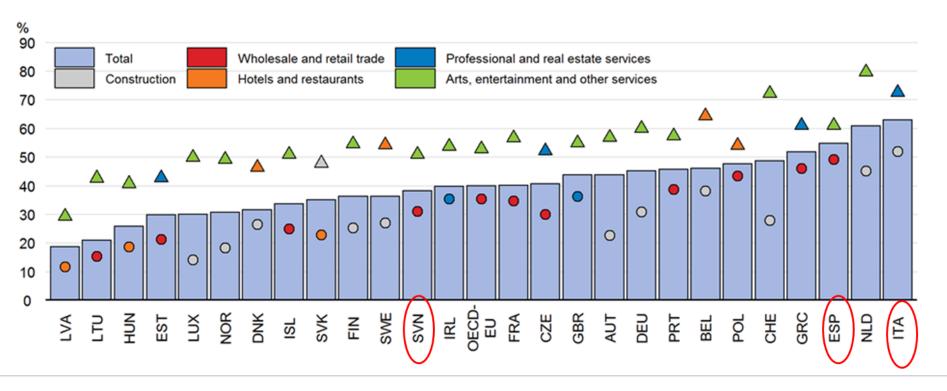

# Non-standard workers in activities most affected by containment measures

% of employment in respective sectors, 2018