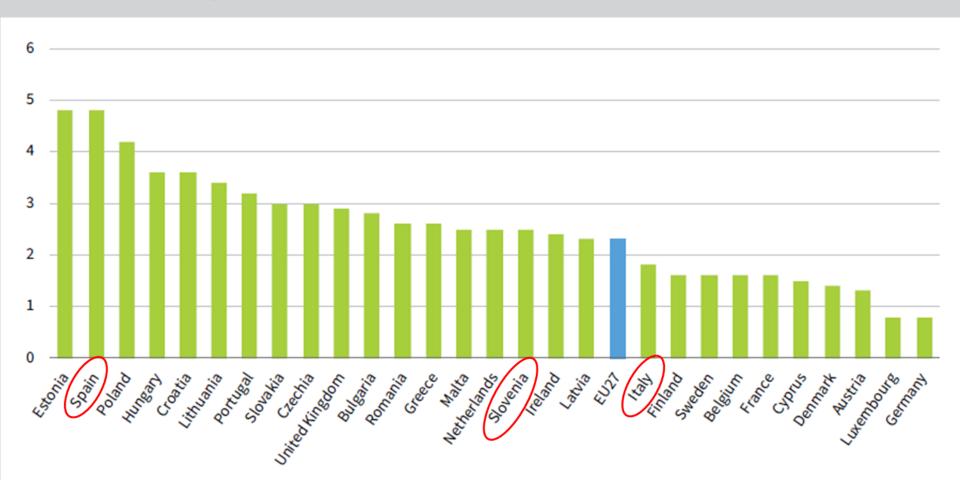

### Projected rise in unemployment in 2020

#### in percentage points

Source: European Commission and Eurofound 2020.