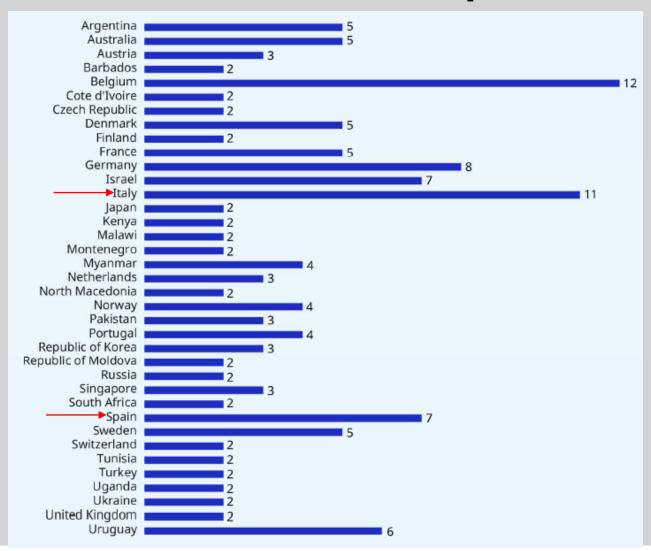

| •                   |
| United Kingdom  | •                    | •                                   | 0                                     | •                                             | •                                                  |                                 | •            |                     |
| United States   | *                    | *                                   | 0                                     | •                                             | •                                                  |                                 | •            |                     |



# TRADE UNION INVOLVEMENT IN FINDING SOLUTIONS



# Share of countries using social dialogue, by region





Source: ILO 2020.

### Share of countries with multiple outcomes





Source: ILO 2020.

# Role of social partners in the development of COVID-19 policy responses in the EU (%)





Source: Eurofound 2020.

#### Sources

- ETUI: <a href="https://www.etui.org/covid-social-impact">https://www.etui.org/covid-social-impact</a>
- ETUC: <a href="https://www.etuc.org/en/publication/covid-19-watch-etuc-briefing-notes">https://www.etuc.org/en/publication/covid-19-watch-etuc-briefing-notes</a>
- ILO: <a href="https://www.ilo.org/global/topics/coronavirus/lang--en/index.htm">https://www.ilo.org/global/topics/coronavirus/lang--en/index.htm</a>
- OECD: <a href="https://www.oecd.org/coronavirus/en/policy-responses">https://www.oecd.org/coronavirus/en/policy-responses</a>
- Eurofound: <a href="https://www.eurofound.europa.eu/publications/report/2020/covid-19-">https://