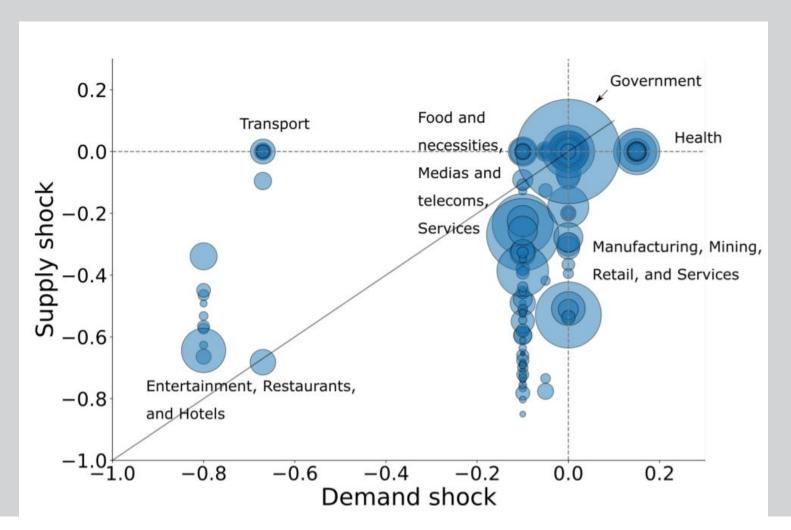

tm">https://www.ilo.org/global/topics/coronavirus/lang--en/index.htm</a>
- OECD: <a href="https://www.oecd.org/coronavirus/en/policy-responses">https://www.oecd.org/coronavirus/en/policy-responses</a>
- Eurofound: <a href="https://www.eurofound.europa.eu/publications/report/2020/covid-19-">https://www.eurofound.europa.eu/publications/report/2020/covid-19-</a>
   policy-responses-across-europe
- Rio-Chanona et al.: Supply and demand shocks in the COVID-19 pandemic: an industry and occupation perspective, Oxford Review of Economic Policy <a href="https://doi.org/10.1093/oxrep/graa033">https://doi.org/10.1093/oxrep/graa033</a>
- Oxford Supertracker: <a href="https://supertracker.spi.ox.ac.uk/">https://supertracker.spi.ox.ac.uk/</a>



### **APPENDIX**



### Industries are affected unevenly





# Most jobs with a high infection risk receive a low wage





### Occupations resilience to COVID-19 is uneven





### Occupations are affected unevenly





# Role of social partners in the development of COVID-19 policy responses in the EU (%)





Source: Eurofound 2020.