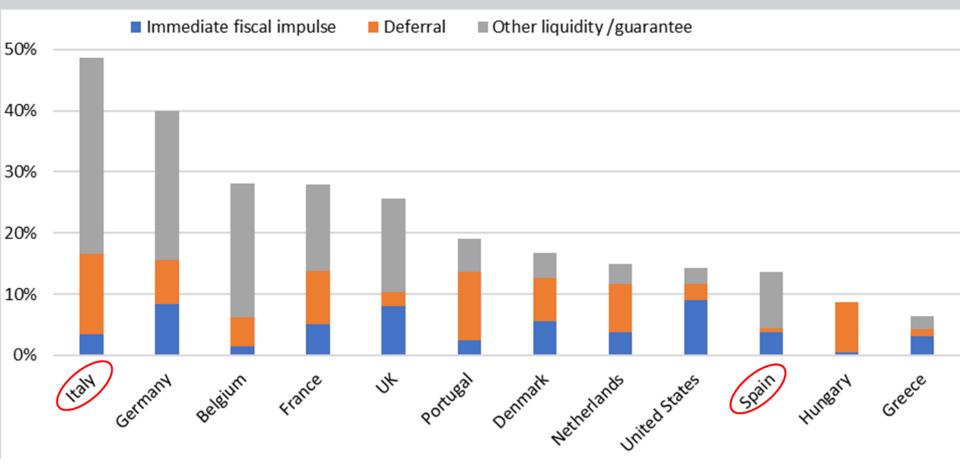

# Discretionary 2020 fiscal measures adopted in response to coronavirus

Source: Bruegel 2020.