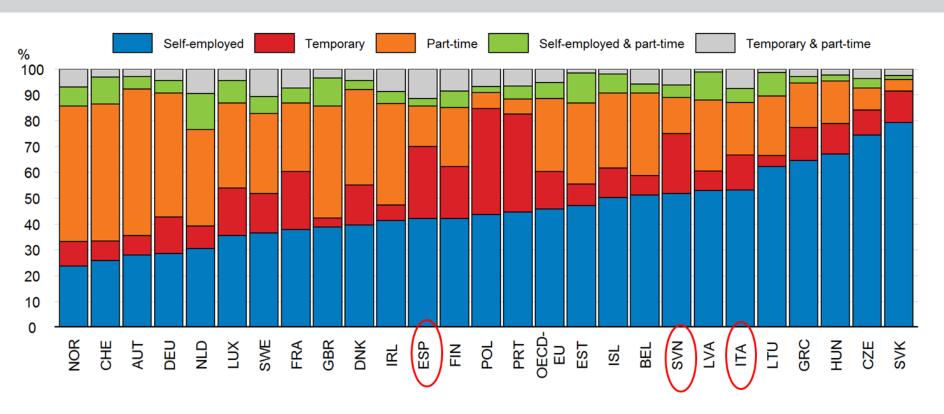

### Composition of non-standard workers

% of non-standard employment in affected sectors, 2018