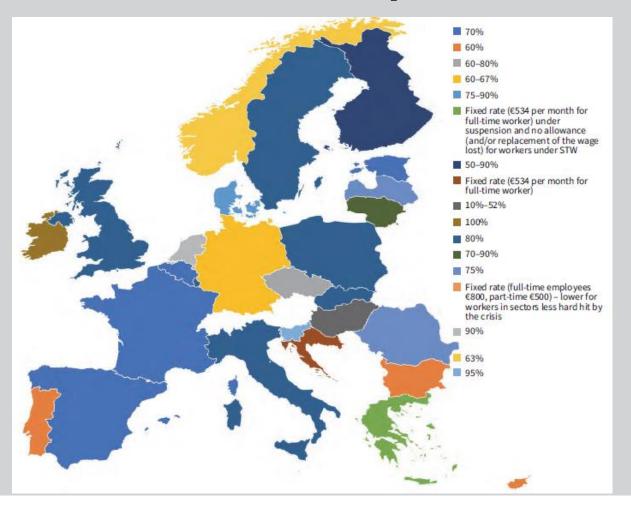

# Replacement rate of short term work allowance as a share of previous wage

Source: Eurofound 2020.