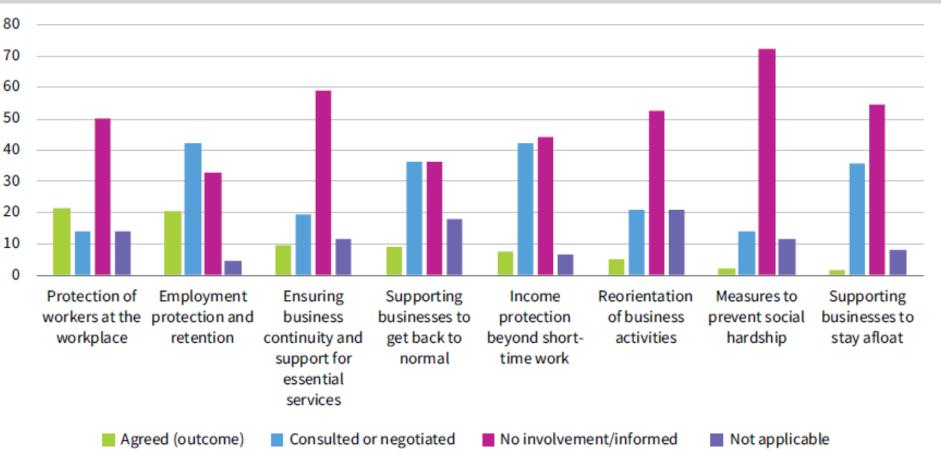

# Role of social partners in the development of COVID-19 policy responses in the EU (%)

Source: Eurofound 2020.