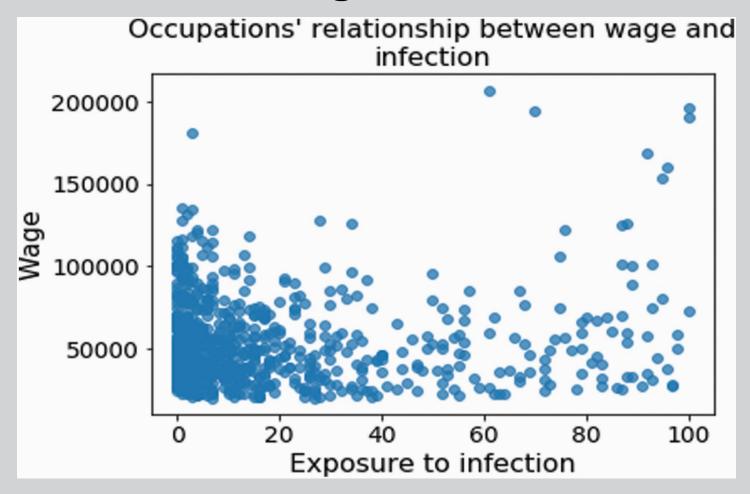

x.htm</a>
- OECD: <a href="https://www.oecd.org/coronavirus/en/policy-responses">https://www.oecd.org/coronavirus/en/policy-responses</a>
- Eurofound: <a href="https://www.eurofound.europa.eu/publications/report/2020/covid-19-">https://www.eurofound.europa.eu/publications/report/2020/covid-19-</a>
   policy-responses-across-europe
- Rio-Chanona et al.: Supply and demand shocks in the COVID-19 pandemic: an industry and occupation perspective, Oxford Review of Economic Policy <a href="https://doi.org/10.1093/oxrep/graa033">https://doi.org/10.1093/oxrep/graa033</a>
- Oxford Supertracker: <a href="https://supertracker.spi.ox.ac.uk/">https://supertracker.spi.ox.ac.uk/</a>



### **APPENDIX**



### Industries are affected unevenly





# Most jobs with a high infection risk receive a low wage





### Occupations resilience to COVID-19 is uneven





### Occupations are affected unevenly





# Role of social partners in the development of COVID-19 policy responses in the EU (%)





Source: Eurofound 2020.